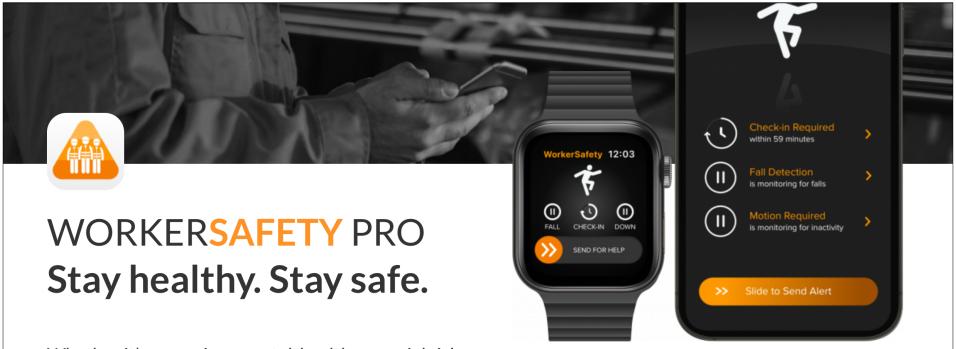

## **WORKER SAFTY PRO**

Whether it's an environmental, health, or social risk, WorkerSafety Pro provides the most comprehensive and customizable solution for the iPhone and Apple Watch today.

Automatically notify emergency contacts according to safety protocols

Safety dashboard enables centralized monitoring, provisioning and response

Advanced detection that proactively prevents false alarms

Daily start-up reminders ensure worker protection

- Designed for individuals and teams large and small
- Supports a safer and more productive workplace
- Enhances existing safety protocols and best practices
- Trusted by energy, aerospace, manufacturing, construction, agriculture, medical, service trades and other skilled professionals whose jobs put them at risk