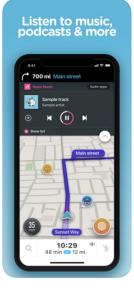

## Why Waze?

- See what's happening Alerts about traffic, police, hazards and more on your drive
- $\circ$  Get there faster Instant routing changes to avoid traffic and save you time
- Easily listen to music play your favorite apps for music, podcasts & more right from Waze
- Know when you'll arrive your Arrival Time is based on live traffic data
- Pay less for gas find the cheapest gas along your route
- Drive with Apple CarPlay use Waze on your car's display
- Always find the way choose from a variety of voices to guide you while you drive