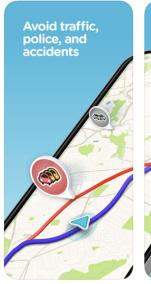

## Waze Navigation & Live Traffic

Always know what's happening on the road with Waze. Even if you know the way, Waze tells you instantly about traffic, construction, police, crashes, & more. If traffic is bad on your route, Waze will change it to save you time.

## Why Waze?

- See what's happening Alerts about traffic, police, hazards and more on your drive
- $\circ$  Get there faster Instant routing changes to avoid traffic and save you time
- Easily listen to music play your favorite apps for music, podcasts & more right from Waze
- Know when you'll arrive your Arrival Time is based on live traffic data
- Pay less for gas find the cheapest gas along your route
- Drive with Apple CarPlay use Waze on your car's display
- Always find the way choose from a variety of voices to guide you while you drive