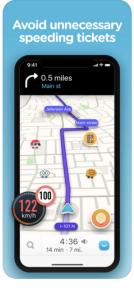

## Why Waze?

- See what's happening Alerts about traffic, police, hazards and more on your drive
- $\circ$  Get there faster Instant routing changes to avoid traffic and save you time
- Easily listen to music play your favorite apps for music, podcasts & more right from Waze
- Know when you'll arrive your Arrival Time is based on live traffic data
- Pay less for gas find the cheapest gas along your route
- Drive with Apple CarPlay use Waze on your car's display
- Always find the way choose from a variety of voices to guide you while you drive