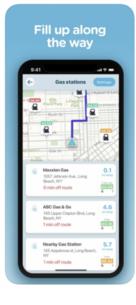

## Why Waze?

- See what's happening Alerts about traffic, police, hazards and more on your drive
- $\circ$  Get there faster Instant routing changes to avoid traffic and save you time
- Easily listen to music play your favorite apps for music, podcasts & more right from Waze
- Know when you'll arrive your Arrival Time is based on live traffic data
- Pay less for gas find the cheapest gas along your route
- Drive with Apple CarPlay use Waze on your car's display
- Always find the way choose from a variety of voices to guide you while you drive