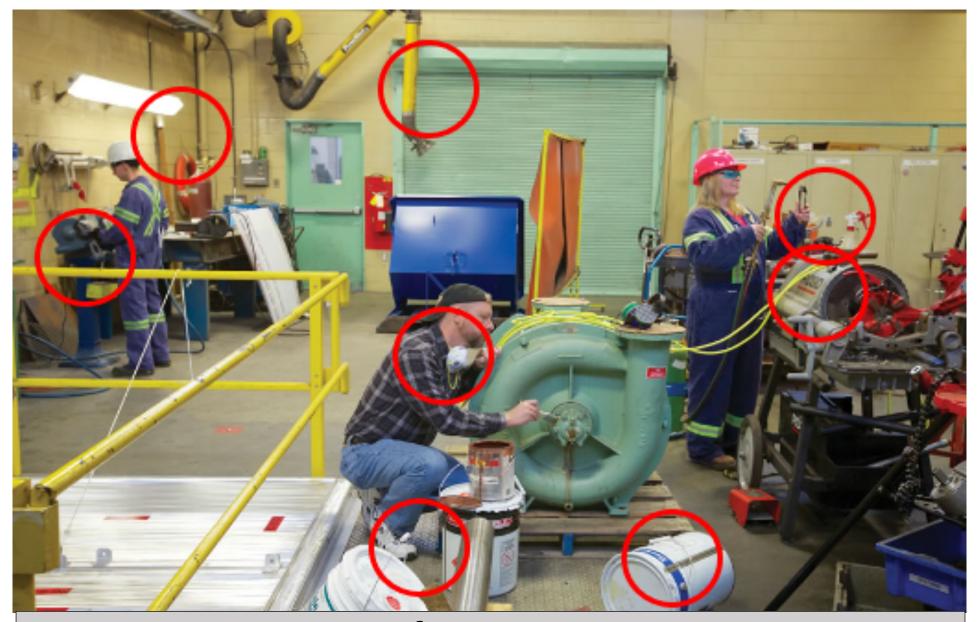

Shop Safety What is Wrong with this Picture?

Shop Safety – Answer Key What is Wrong with this Picture?

|   | Shop Safety – Answer Key                                                                                                                                                                                                                                                                                                                                                                                                                                 |
|---|----------------------------------------------------------------------------------------------------------------------------------------------------------------------------------------------------------------------------------------------------------------------------------------------------------------------------------------------------------------------------------------------------------------------------------------------------------|
|   | The worker on the left is using a pedestal grinder in proximity to flammable chemicals                                                                                                                                                                                                                                                                                                                                                                   |
|   | A sign is required for the fire extinguisher                                                                                                                                                                                                                                                                                                                                                                                                             |
| 0 | <ul> <li>The arm of the welding extractor is swung far away from the welding bench – this indicates that it is never used</li> <li>The arm of the welding extractor is too close to the office door – risk of head injury</li> </ul>                                                                                                                                                                                                                     |
|   | <ul> <li>The painter is bearded while trying to use a respirator (also using dust mask instead of a respirator)</li> <li>The correct respirator is lying open on the green pump, wrong cartridge in the respirator, ammonia (green), not organic vapor (black)</li> <li>The painter is wearing the dust mask incorrectly</li> <li>The painter does not have any protective clothing (coveralls or hard hat) like other workers in the picture</li> </ul> |
|   | The painter is wearing running shoes (should be wearing boots)                                                                                                                                                                                                                                                                                                                                                                                           |
|   | Solvent cans are lying around                                                                                                                                                                                                                                                                                                                                                                                                                            |
|   | <ul> <li>The female worker is about to ignite a propane torch</li> <li>The unlabeled spray bottle is beside the worker</li> </ul>                                                                                                                                                                                                                                                                                                                        |
|   | The electric cable is lying across the equipment                                                                                                                                                                                                                                                                                                                                                                                                         |