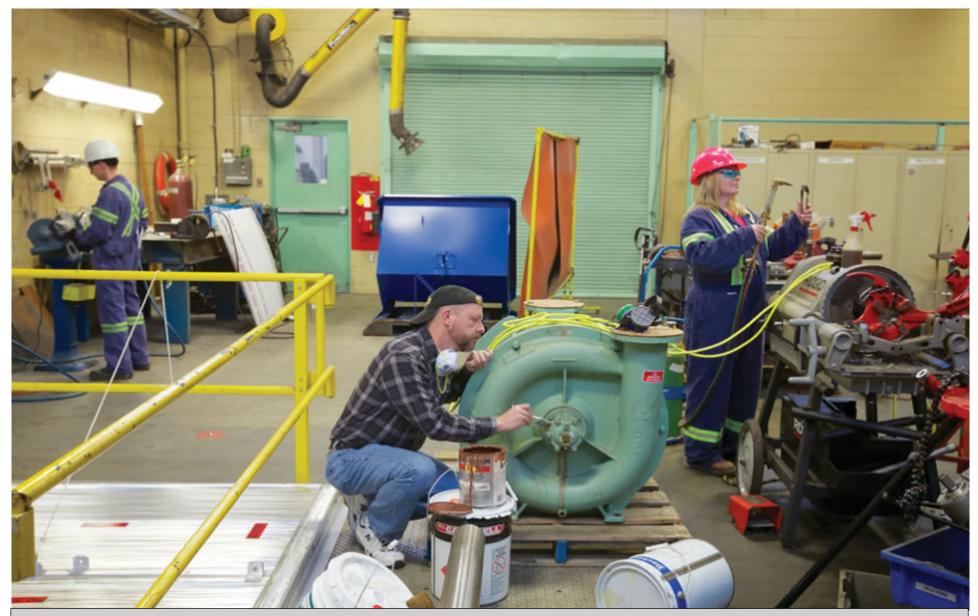

Shop Safety What is Wrong with this Picture?

Shop Safety – Answer Key What is Wrong with this Picture?

|   | Shop Safety – Answer Key                                                                                                                                                                                                                                                                                                                                                                                                                                 |
|---|----------------------------------------------------------------------------------------------------------------------------------------------------------------------------------------------------------------------------------------------------------------------------------------------------------------------------------------------------------------------------------------------------------------------------------------------------------|
|   | The worker on the left is using a pedestal grinder in proximity to flammable chemicals                                                                                                                                                                                                                                                                                                                                                                   |
|   | A sign is required for the fire extinguisher                                                                                                                                                                                                                                                                                                                                                                                                             |
| 0 | <ul> <li>The arm of the welding extractor is swung far away from the welding bench – this indicates that it is never used</li> <li>The arm of the welding extractor is too close to the office door – risk of head injury</li> </ul>                                                                                                                                                                                                                     |
|   | <ul> <li>The painter is bearded while trying to use a respirator (also using dust mask instead of a respirator)</li> <li>The correct respirator is lying open on the green pump, wrong cartridge in the respirator, ammonia (green), not organic vapor (black)</li> <li>The painter is wearing the dust mask incorrectly</li> <li>The painter does not have any protective clothing (coveralls or hard hat) like other workers in the picture</li> </ul> |
|   | The painter is wearing running shoes (should be wearing boots)                                                                                                                                                                                                                                                                                                                                                                                           |
|   | Solvent cans are lying around                                                                                                                                                                                                                                                                                                                                                                                                                            |
|   | <ul> <li>The female worker is about to ignite a propane torch</li> <li>The unlabeled spray bottle is beside the worker</li> </ul>                                                                                                                                                                                                                                                                                                                        |
|   | The electric cable is lying across the equipment                                                                                                                                                                                                                                                                                                                                                                                                         |