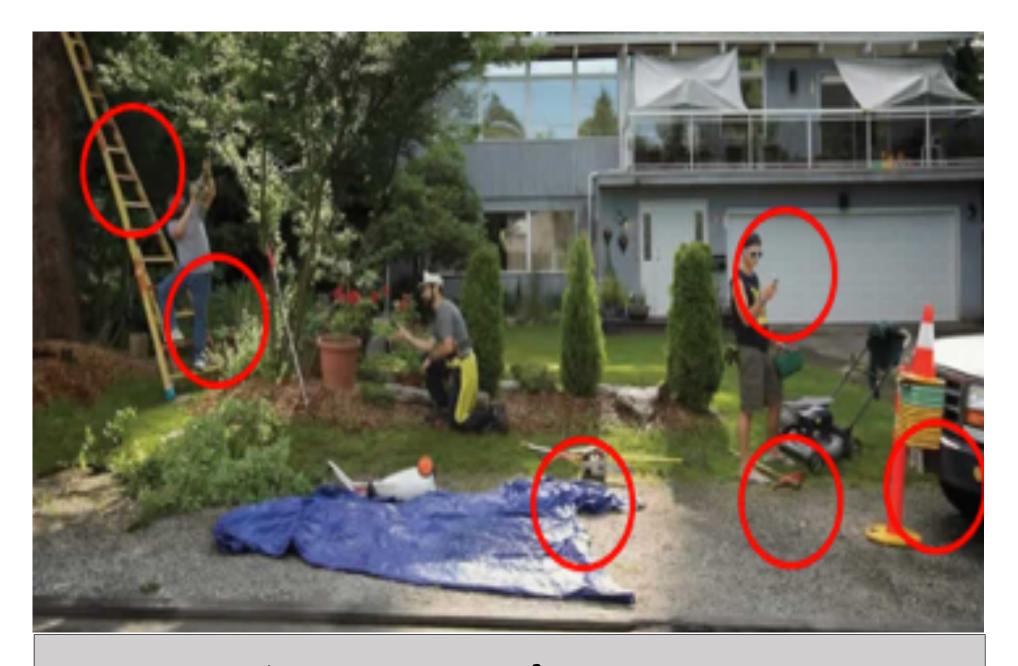

Outdoor Workers Safety What is Wrong with this Picture?

Outdoor Workers Safety - Answer Key What is Wrong with this Picture?

|   | Outdoor Workers – Answer Key                                                                                                                                                                                  |
|---|---------------------------------------------------------------------------------------------------------------------------------------------------------------------------------------------------------------|
|   | The ladder isn't set up properly                                                                                                                                                                              |
|   | <ul> <li>The worker is exposed to a possible musculoskeletal injury (MSI) dur to poor body positioning/mechanics for the work being done</li> <li>The worker isn't wearing approved eye protection</li> </ul> |
|   | <ul> <li>The workers are exposed to slipping and tripping hazards</li> <li>The chainsaw isn't being maintained according to manufacturer's instructions</li> </ul>                                            |
|   | <ul> <li>The worker is wearing ear buds</li> <li>One of the workers isn't wearing hearing protection</li> <li>The workers aren't wearing gloves/hand protection</li> </ul>                                    |
| 0 | The workers aren't wearing appropriate safety footwear                                                                                                                                                        |
|   | The traffic delineator should be on the road                                                                                                                                                                  |