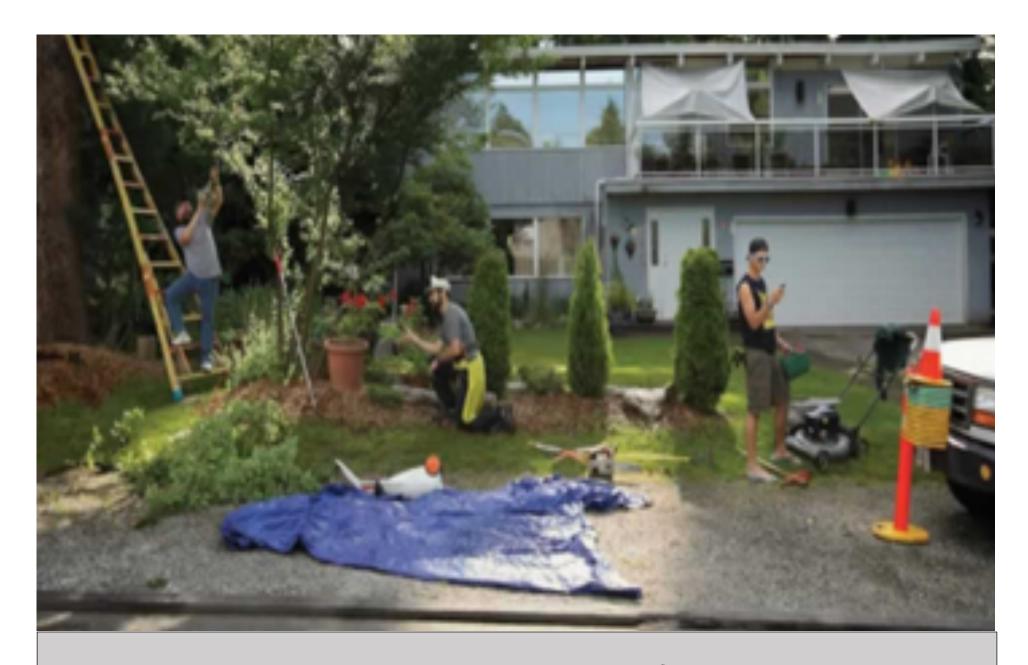

Outdoor Workers Safety What is Wrong with this Picture?

Outdoor Workers Safety - Answer Key What is Wrong with this Picture?

|   | Outdoor Workers – Answer Key                                                                                                                                                                                  |
|---|---------------------------------------------------------------------------------------------------------------------------------------------------------------------------------------------------------------|
|   | The ladder isn't set up properly                                                                                                                                                                              |
|   | <ul> <li>The worker is exposed to a possible musculoskeletal injury (MSI) dur to poor body positioning/mechanics for the work being done</li> <li>The worker isn't wearing approved eye protection</li> </ul> |
|   | <ul> <li>The workers are exposed to slipping and tripping hazards</li> <li>The chainsaw isn't being maintained according to manufacturer's instructions</li> </ul>                                            |
|   | <ul> <li>The worker is wearing ear buds</li> <li>One of the workers isn't wearing hearing protection</li> <li>The workers aren't wearing gloves/hand protection</li> </ul>                                    |
| 0 | The workers aren't wearing appropriate safety footwear                                                                                                                                                        |
|   | The traffic delineator should be on the road                                                                                                                                                                  |