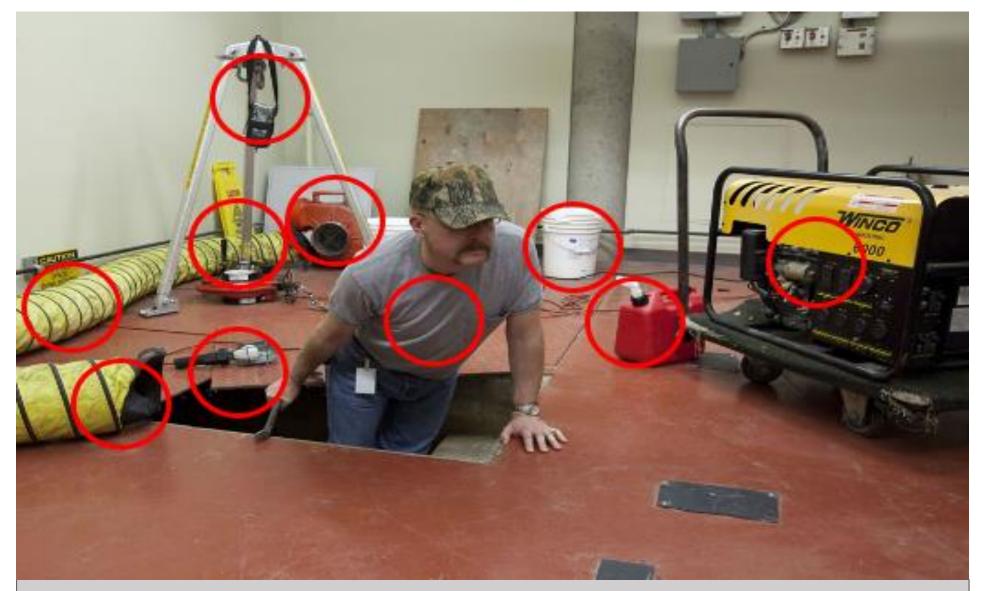

What is Wrong with this Picture?

Confined Space Safety - Plant

What is Wrong with this Picture?

Confined Space Plant – Answer Key

|       | Confined Space – Plant – Answer Key                                                                 |
|-------|-----------------------------------------------------------------------------------------------------|
|       | No confined space paperwork (permit) is visible in the photo (the yellow sign says permit required) |
|       | The ventilation hose is not inserted into the confined space                                        |
|       | <ul> <li>The monitoring device is on the tripod</li> <li>The tripod is not ready for use</li> </ul> |
|       | The winch is lying on the floor                                                                     |
|       | The "trouble light" is not vapor-proof (commonly referred to as "explosion-proof")                  |
|       | The ventilation hose is not attached to the blower                                                  |
|       | The worker has no personal protective equipment (it is possible that none are required)             |
|       | The five-gallon paint can is open                                                                   |
| 0     | The gasoline is waiting to be kicked over                                                           |
| Wind. | The gasoline-powered generator is placed in a small room                                            |