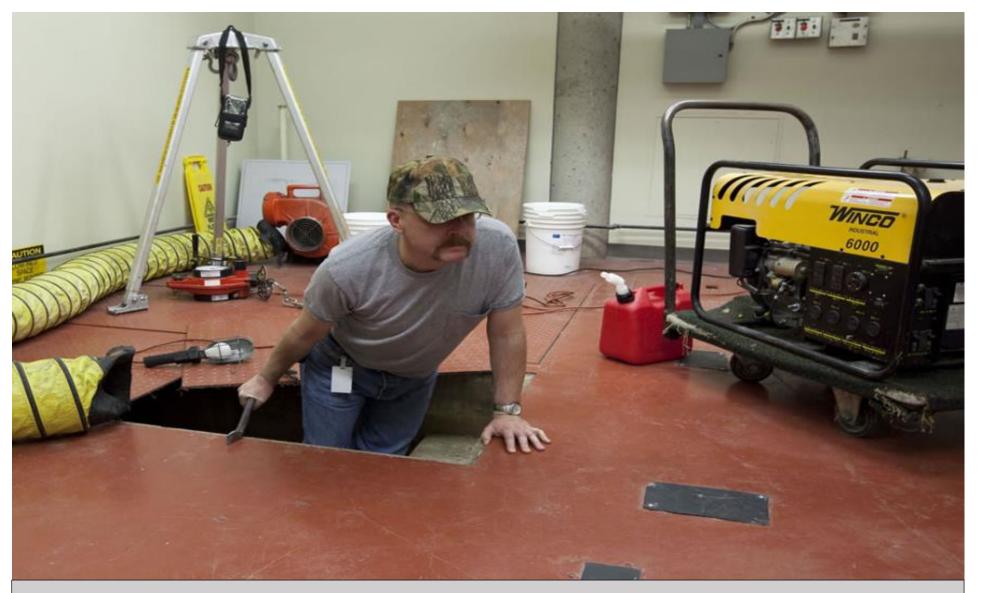

What is Wrong with this Picture?

Confined Space Safety - Plant

What is Wrong with this Picture?

Confined Space Plant – Answer Key

|       | Confined Space – Plant – Answer Key                                                                 |
|-------|-----------------------------------------------------------------------------------------------------|
|       | No confined space paperwork (permit) is visible in the photo (the yellow sign says permit required) |
|       | The ventilation hose is not inserted into the confined space                                        |
|       | <ul> <li>The monitoring device is on the tripod</li> <li>The tripod is not ready for use</li> </ul> |
|       | The winch is lying on the floor                                                                     |
|       | The "trouble light" is not vapor-proof (commonly referred to as "explosion-proof")                  |
|       | The ventilation hose is not attached to the blower                                                  |
|       | The worker has no personal protective equipment (it is possible that none are required)             |
|       | The five-gallon paint can is open                                                                   |
| 0     | The gasoline is waiting to be kicked over                                                           |
| Wind. | The gasoline-powered generator is placed in a small room                                            |